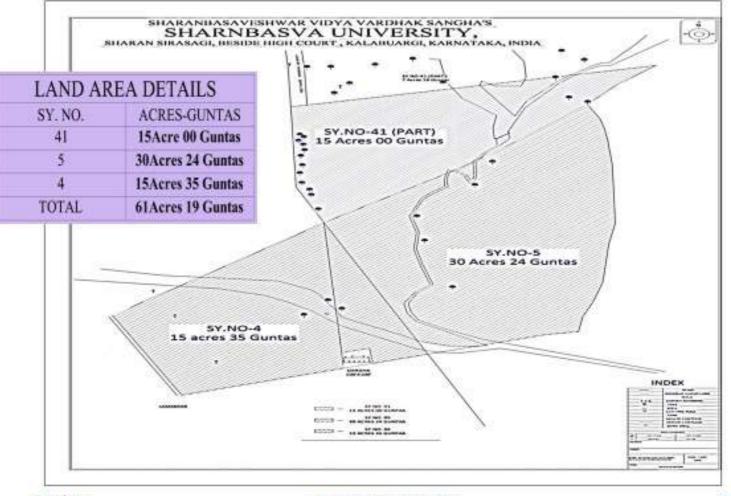

## **Land Earmarked Exclusively for Sharnbasva University**

| SL.<br>No.  | Land Area<br>Earmarked | Survey No.        | Location of Land                 | Doc. No. & Date    | Remarks   |
|-------------|------------------------|-------------------|----------------------------------|--------------------|-----------|
| 1           | 30 Acre 24 Gunta       | 5                 | Udnoor of Kalaburagi             | 9033 & 21/09/2015  | Sale Deed |
| 2           | 15 Acre 37 Gunta       | 4                 | Udnoor of Kalaburagi             | 9031 &21/09/2015   | Sale Deed |
| 3           | 15 Acre 0 Gunta        | 41                | Sharan Sirasagi of<br>Kalaburagi | 9026 & 21/09/2015  | Sale Deed |
|             |                        | <b>Total Area</b> | 61 Acre 21 Gunta                 | (Single Block)     |           |
| SL.<br>No.  | Land Area<br>Earmarked | Survey No.        | Location of Land                 | Doc. No. & Date    | Remarks   |
| 4           | 15 Acre 0 Gunta        | 115/part          | Sharan Nagar<br>Kalaburagi       | 859865 & 1/10/1957 | Qibala    |
| Sub Total   |                        |                   | 15 Acre 0 Gunta                  |                    |           |
| Grand Total |                        |                   | 76 Acre 21 Gunta                 |                    |           |

## Map Showing Single block of 61 A and 19 G of Land for Sharnbasva University